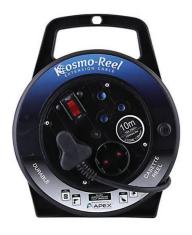

## CASSETTE CLOSED REELS (CD)

Durable plastic casing.
Fitted with 2 x 250V 3-pin earthed sockets and 1 x 250V 2-pin socket.
Fitted with a cut-out switch.

| PRODUCT DESCRIPTION                                               | RATING    | PART NUMBER         |
|-------------------------------------------------------------------|-----------|---------------------|
| 3PSA-ERS01 SOCKET PLASTIC CASSETTE REEL (1.00mm X 3) BLACK L:7.5M | 10A 2500W | EXR-6APCR10BK7.5ERS |
| 3PSA-ERS01 SOCKET PLASTIC CASSETTE REEL (1.00mm X 3) BLACK L:10M  | 10A 2500W | EXR-6APCR10BK10ERS  |
| 3PSA-ERS01 SOCKET PLASTIC CASSETTE REEL (1.00mm X 3) BLACK L:15M  | 10A 2500W | EXR-6APCR10BK15ERS  |