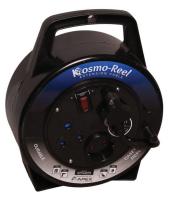

## CASSETTE CLOSED REELS (CD)

Durable plastic casing.
Fitted with 2 x 250V 3-pin earthed sockets and 1 x 250V 2-pin socket.
Fitted with a cut-out switch.

| PRODUCT DESCRIPTION                                               | RATING    | PART NUMBER         |
|-------------------------------------------------------------------|-----------|---------------------|
| 3PSA-ERS01 SOCKET PLASTIC CASSETTE REEL (1.00mm X 3) BLACK L:7.5M | 10A 2500W | EXR-6APCR10BK7.5ERS |
| 3PSA-ERS01 SOCKET PLASTIC CASSETTE REEL (1.00mm X 3) BLACK L:10M  | 10A 2500W | EXR-6APCR10BK10ERS  |
| 3PSA-ERS01 SOCKET PLASTIC CASSETTE REEL (1.00mm X 3) BLACK L:15M  | 10A 2500W | EXR-6APCR10BK15ERS  |