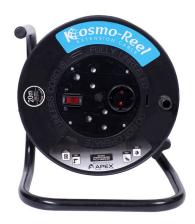

## OPEN REELS

Fitted with 2 x standard 250V 3-pin Earthed Sockets and 1 x 250v 2-pin socket Fitted with a cut-out switch.

| PRODUCT DESCRIPTION                                     | RATING    | PART NUMBER        |
|---------------------------------------------------------|-----------|--------------------|
| 3PSA-ERS01 SOCKET PLASTIC REEL (1.00mm X 3) BLACK L:15M | 10A 2500W | EXR-6ABMP10BK15ERS |
| 3PSA-ERS01 SOCKET PLASTIC REEL (1.00mm X 3) BLACK L:20M | 10A 2500W | EXR-6ABMP10BK20ERS |
| 3PSA-ERS01 SOCKET PLASTIC REEL (1.5mm X 3) BLACK L:20M  | 16A 4000W | EXR-6ABMP15BK20ERS |
| 3PSA-ERS01 SOCKET PLASTIC REEL (1.5mm X 3) BLACK L:25M  | 16A 4000W | EXR-6ABMP15BK25ERS |
| 3PSA-ERS01 SOCKET PLASTIC REEL (1.5mm X 3) BLACK L:30M  | 16A 4000W | EXR-6ABMP15BK30ERS |