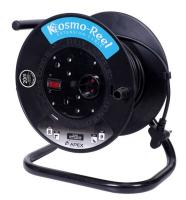

## OPEN REELS

Fitted with 2 x standard 250V 3-pin Earthed Sockets and 1 x 250v 2-pin socket Fitted with a cut-out switch.

| PRODUCT DESCRIPTION                                     | RATING    | PART NUMBER        |
|---------------------------------------------------------|-----------|--------------------|
| 3PSA-ERS01 SOCKET PLASTIC REEL (1.00mm X 3) BLACK L:15M | 10A 2500W | EXR-6ABMP10BK15ERS |
| 3PSA-ERS01 SOCKET PLASTIC REEL (1.00mm X 3) BLACK L:20M | 10A 2500W | EXR-6ABMP10BK20ERS |
| 3PSA-ERS01 SOCKET PLASTIC REEL (1.5mm X 3) BLACK L:20M  | 16A 4000W | EXR-6ABMP15BK20ERS |
| 3PSA-ERS01 SOCKET PLASTIC REEL (1.5mm X 3) BLACK L:25M  | 16A 4000W | EXR-6ABMP15BK25ERS |
| 3PSA-ERS01 SOCKET PLASTIC REEL (1.5mm X 3) BLACK L:30M  | 16A 4000W | EXR-6ABMP15BK30ERS |